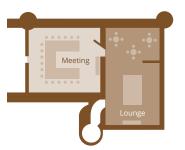

Salle de la Tour

20 PAX I 45M<sup>2</sup> I 1 CONFIGURATION

In the heart of the castle

Salle Heritage

34 PAX I 2X100M<sup>2</sup> I 4 CONFIGURATIONS

At the top of the castle A meeting space and a lounge area

#### 34 PAX I 2X100M<sup>2</sup> I 4 CONFIGURATIONS

#### FACILITIES:

- Giant screens
- ▶ High-speed WiFi
- Videoconferencing equipment
- ▶ Flipcharts
- Presentation materials
- Coffee machines
- Kettles
- Water
- ▶ Billiard table
- Chess games

THE CASTLE'S AUTHENTICITY