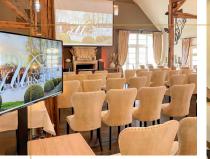

### FACILITIES:

- Giant screens
- ▶ High-speed WiFi
- Videoconferencing equipment
- ▶ Flipcharts
- Presentation materials
- Coffee machines
- Kettles
- Water
- ▶ Tour

#### FACILITIES:

- Giant screens
- ▶ High-speed WiFi
- Videoconferencing equipment
- ▶ Flipcharts
- Presentation materials
- Coffee machines
- Kettles
- Water
- ▶ Billiard table
- Chess games

THE CASTLE'S AUTHENTICITY