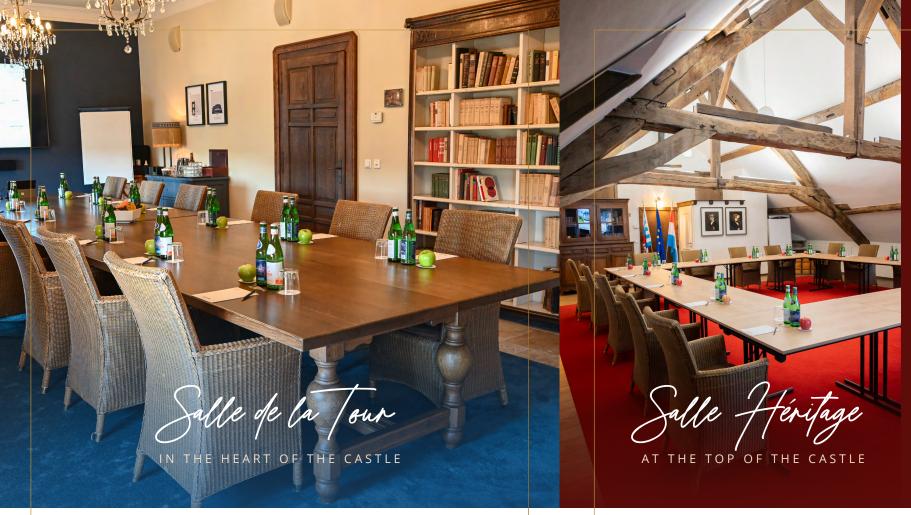

Salle de la Tour

20 PAX I 45M<sup>2</sup> I 1 CONFIGURATION

In the heart of the castle

Salle Heritage

34 PAX I 2X100M<sup>2</sup> I 4 CONFIGURATIONS

At the top of the castle A meeting space and a lounge area