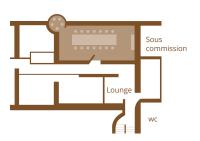

Salle de la Tour

20 PAX I 45M<sup>2</sup> I 1 CONFIGURATION

In the heart of the castle

Salle Heritage

34 PAX I 2X100M<sup>2</sup> I 4 CONFIGURATIONS

At the top of the castle A meeting space and a lounge area

Destaurant du Chateau

145 PAX I 350M<sup>2</sup> I 4 CONFIGURATIONS

Left wing of the Castle

#### 34 PAX I 2X100M<sup>2</sup> I 4 CONFIGURATIONS

Immerse yourself in timeless elegance at the heart of the castle.
Each room uniquely blends historic charm and modern comfort.

145 PAX I 350M<sup>2</sup> I 4 CONFIGURATIONS