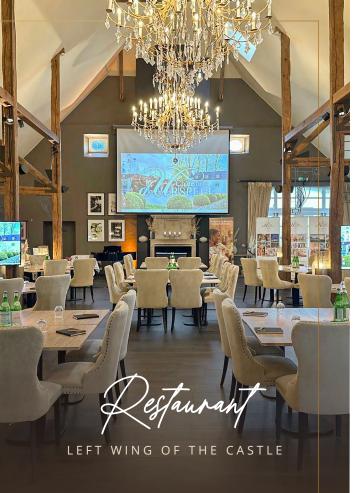

Destaurant du Chateau

145 PAX I 350M<sup>2</sup> I 4 CONFIGURATIONS

Left wing of the Castle

Immerse yourself in timeless elegance at the heart of the castle.
Each room uniquely blends historic charm and modern comfort.

145 PAX I 350M<sup>2</sup> I 4 CONFIGURATIONS

## FACILITIES:

- ▶ High-speed WiFi
- ▶ Flipcharts
- Presentation materials
- Coffee machines
- Kettles
- Water
- ▶ Fireplace
- Mezzanine

Discover refined cuisine that highlights local and seasonal ingredients.

Each dish is a celebration of authentic flavors, prepared with passion and creativity.

Respect for the seasons • Modern French cuisine Exceptional wine cellar • Culinary journey