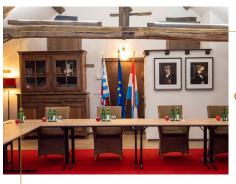

Salle de la Tour

20 PAX I 45M<sup>2</sup> I 1 CONFIGURATION

In the heart of the castle

Salle Heritage

34 PAX I 2X100M<sup>2</sup> I 4 CONFIGURATIONS

At the top of the castle A meeting space and a lounge area

#### 34 PAX I 2X100M<sup>2</sup> I 4 CONFIGURATIONS

#### FACILITIES:

- Giant screens
- ▶ High-speed WiFi
- Videoconferencing equipment
- ▶ Flipcharts
- Presentation materials
- Coffee machines
- Kettles
- Water
- ▶ Billiard table
- Chess games

THE CASTLE'S AUTHENTICITY