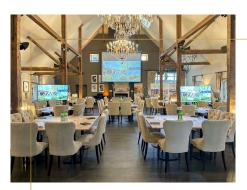

Destaurant du Chateau

145 PAX I 350M<sup>2</sup> I 4 CONFIGURATIONS

Left wing of the Castle

Immerse yourself in timeless elegance at the heart of the castle.
Each room uniquely blends historic charm and modern comfort.

145 PAX I 350M<sup>2</sup> I 4 CONFIGURATIONS

## FACILITIES:

- ▶ High-speed WiFi
- ▶ Flipcharts
- Presentation materials
- Coffee machines
- Kettles
- Water
- ▶ Fireplace
- Mezzanine

Discover refined cuisine that highlights local and seasonal ingredients.